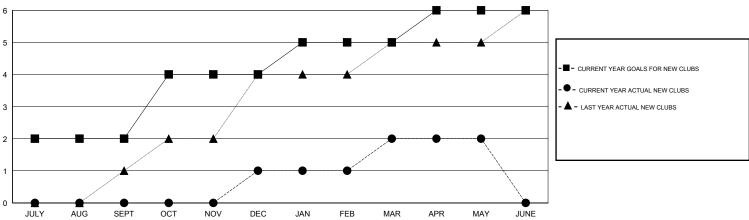

## GOALS AND ACTUAL NEW CLUBS CUMULATIVE

| DROPPED CLUBS: 4  |     | 64 CLUBS OF 84 ADDED 1 OR MORE | GENDER DISTRIBUTION   |                |       |
|-------------------|-----|--------------------------------|-----------------------|----------------|-------|
|                   |     | NEW MEMBERS                    | MALE                  | 2,383 (71.95%) |       |
| DROPPED MEMBERS   |     |                                | FEMALE                | 929 (28.05%)   |       |
|                   |     |                                |                       |                |       |
| DECEASED          | 12  | CLICK HERE FOR HEALTH          |                       |                | 1,280 |
| CLUB CANCELLED 69 |     | ASSESSMENT DATA                | FAMILY UNIT MEMBERS   |                |       |
| OTHER             | 321 |                                | HEAD OF HOUSEHOLD     |                | 614   |
| TOTAL             | 402 |                                | NON-HEAD OF HOUSEHOLD |                |       |