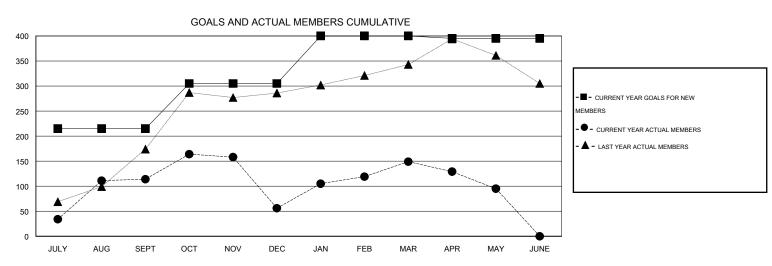

## GOALS AND ACTUAL NEW CLUBS CUMULATIVE

| DROPPED CLUBS: 4  |     | 64 CLUBS OF 84 ADDED 1 OR MORE | GENDER DISTRIBUTION   |                |       |
|-------------------|-----|--------------------------------|-----------------------|----------------|-------|
|                   |     | NEW MEMBERS                    | MALE                  | 2,383 (71.95%) |       |
| DROPPED MEMBERS   |     |                                | FEMALE                | 929 (28.05%)   |       |
|                   |     |                                |                       |                |       |
| DECEASED          | 12  | CLICK HERE FOR HEALTH          |                       |                | 1,280 |
| CLUB CANCELLED 69 |     | ASSESSMENT DATA                | FAMILY UNIT MEMBERS   |                |       |
| OTHER             | 321 |                                | HEAD OF HOUSEHOLD     |                | 614   |
| TOTAL             | 402 |                                | NON-HEAD OF HOUSEHOLD |                |       |